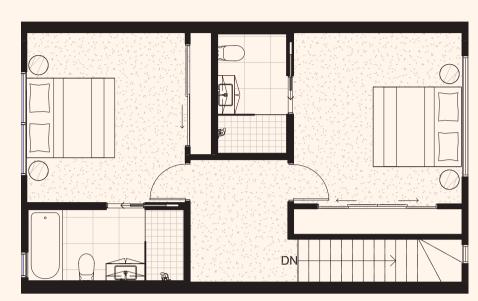

# One

INTERNAL 152 M<sup>2</sup>
GARAGE 37 M<sup>2</sup>
P.O.S. 24 M<sup>2</sup>
TOTAL 228 M<sup>2</sup>
LAND AREA 95 M<sup>2</sup>

BEDROOMS 3
BATHROOM 3
CAR SPACES 2

# SECOND FLOOR

### FIRST FLOOR



### GROUND FLOOR



## Two

INTERNAL 170 M<sup>2</sup>
GARAGE 45 M<sup>2</sup>
P.O.S. 36 M<sup>2</sup>
TOTAL 263 M<sup>2</sup>
LAND AREA 113 M<sup>2</sup> BEDROOMS 3
BATHROOM 3
CAR SPACES 2

### SECOND FLOOR







# Three

INTERNAL 190 M<sup>2</sup>
GARAGE 40 M<sup>2</sup>
P.O.S. 45 M<sup>2</sup>
TOTAL 284 M<sup>2</sup>
LAND AREA 116 M<sup>2</sup>

BEDROOMS 3
BATHROOM 3
STUDY 1
CAR SPACES 2

### SECOND FLOOR



### FIRST FLOOR



# GROUND FLOOR DN LAN STORAGE F P O

LANEWAY

Yambla

0 1 2

DISCLAIMER - These preliminary plans show the proposed town house layout as at the date of issue. Any furniture shown are for illustrative purposes only. The plans may change before construction is complete. The seller, its related companies and agents do not make any warranty as to the accuracy of these preliminary plans nor that they will not change. Buyers should note that the seller is permitted to make changes to the preliminary plans please refer to the contract of sale for full details.

# Four

INTER