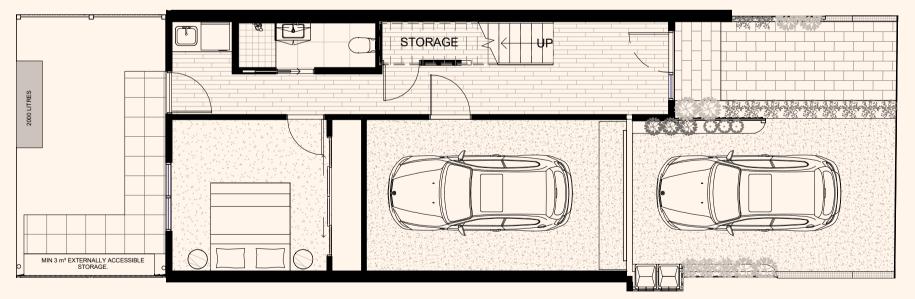

### GROUND FLOOR

# One

INTERNAL 152 M<sup>2</sup>
GARAGE 37 M<sup>2</sup>
P.O.S. 24 M<sup>2</sup>
TOTAL 228 M<sup>2</sup>
LAND AREA 95 M<sup>2</sup>

BEDROOMS 3
BATHROOM 3
CAR SPACES 2