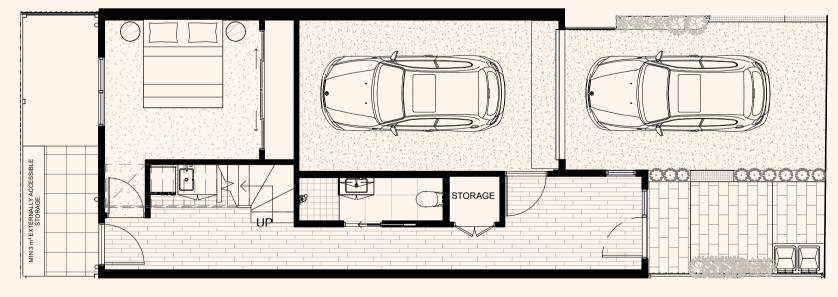

### GROUND FLOOR

# **Five**

INTERNAL 149 M<sup>2</sup>
GARAGE/CARPARK 44 M<sup>2</sup>
P.O.S. 38 M<sup>2</sup>
TOTAL 243 M<sup>2</sup>
LAND AREA 122 M<sup>2</sup> BEDROOMS 3
BATHROOM 3
CAR SPACES 2