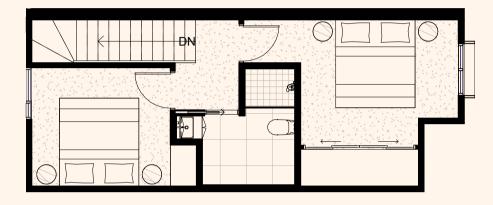

# SECOND FLOOR

# One

INTERNAL 152 M<sup>2</sup>
GARAGE 37 M<sup>2</sup>
P.O.S. 24 M<sup>2</sup>
TOTAL 228 M<sup>2</sup>
LAND AREA 95 M<sup>2</sup>

BEDROOMS 3
BATHROOM 3
CAR SPACES 2