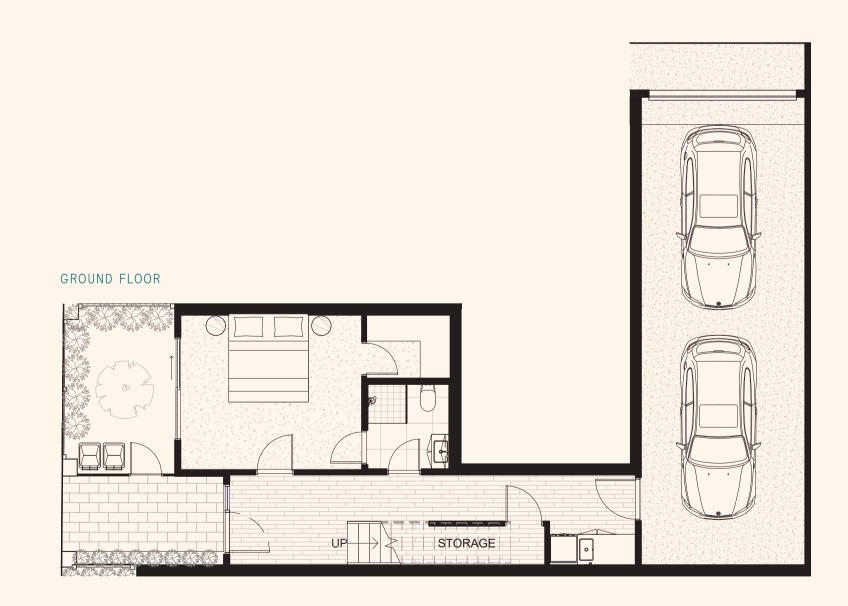

# One

INTERNAL 152 M<sup>2</sup>
GARAGE 37 M<sup>2</sup>
P.O.S. 24 M<sup>2</sup>
TOTAL 228 M<sup>2</sup>
LAND AREA 95 M<sup>2</sup>

BEDROOMS 3
BATHROOM 3
CAR SPACES 2

### GROUND FLOOR