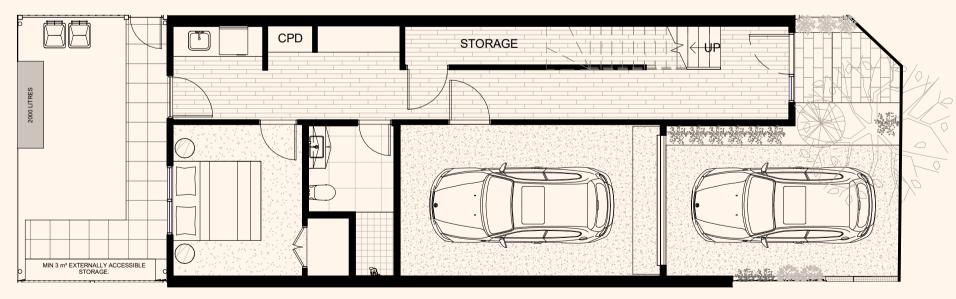

# GROUND FLOOR DN LAN STORAGE F P O

LANEWAY

Yambla

0 1 2

DISCLAIMER - These preliminary plans show the proposed town house layout as at the date of issue. Any furniture shown are for illustrative purposes only. The plans may change before construction is complete. The seller, its related companies and agents do not make any warranty as to the accuracy of these preliminary plans nor that they will not change. Buyers should note that the seller is permitted to make changes to the preliminary plans please refer to the contract of sale for full details.

# Four

INTERNAL 188 M<sup>2</sup>
GARAGE/CARPARK 40 M<sup>2</sup>
P.O.S. 33 M<sup>2</sup>
TOTAL 268 M<sup>2</sup>
LAND AREA 124 M<sup>2</sup> BEDROOMS 3
BATHROOM 3
CAR SPACES 2

### SECOND FLOOR



### FIRST FLOOR



### GROUND FLOOR



# **Five**

INTERNAL 149 M<sup>2</sup>
GARAGE/CARPARK 44 M<sup>2</sup>
P.O.S. 38 M<sup>2</sup>
TOTAL 243 M<sup>2</sup>
LAND AREA 122 M<sup>2</sup> BEDROOMS 3
BATHROOM 3
CAR SPACES 2

### SECOND FLOOR



### FIRST FLOOR



### GROUND FLOOR



# Six

INTERNAL 128 M²
GARAGE/CARPARK 45 M²
P.O.S. 23 M²
TOTAL 206 M²
LAND AREA 113 M²

# Clifford

BEDROOMS 3
BATHROOM 2
CAR SPACES 2

### SECOND FLOOR



### FIRST FLOOR



### GROUND FLOOR



LANEWAY