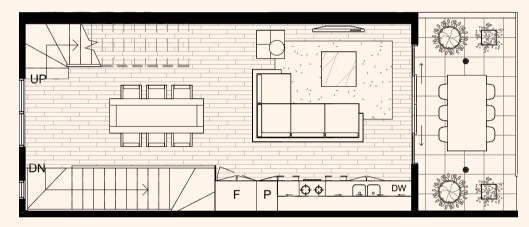

### FIRST FLOOR

# One

INTERNAL 152 M<sup>2</sup>
GARAGE 37 M<sup>2</sup>
P.O.S. 24 M<sup>2</sup>
TOTAL 228 M<sup>2</sup>
LAND AREA 95 M<sup>2</sup>

BEDROOMS 3
BATHROOM 3
CAR SPACES 2