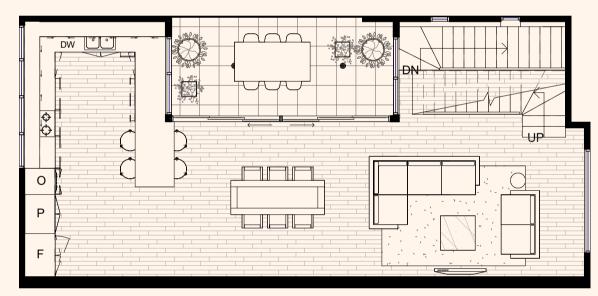

### FIRST FLOOR



# GROUND FLOOR DN LAN STORAGE F P O

LANEWAY

Yambla

0 1 2

DISCLAIMER - These preliminary plans show the proposed town house layout as at the date of issue. Any furniture shown are for illustrative purposes only. The plans may change before construction is complete. The seller, its related companies and agents do not make any warranty as to the accuracy of these preliminary plans nor that they will not change. Buyers should note that the seller is permitted to make changes to the preliminary plans please refer to the contract of sale for full details.

# Four

INTERNAL 188 M<sup>2</sup>
GARAGE/CARPARK 40 M<sup>2</sup>
P.O.S. 33 M<sup>2</sup>
TOTAL 268 M<sup>2</sup>
LAND AREA 124 M<sup>2</sup> BEDROOMS 3
BATHROOM 3
CAR SPACES 2

### SECOND FLOOR



### FIRST FLOOR



### GROUND FLOOR



# **Five**

INTERNAL 149 M<sup>2</sup>
GARAGE/CARPARK 44 M<sup>2</sup>
P.O.S. 38 M<sup>2</sup>
TOTAL 243 M<sup>2</sup>
LAND AREA 122 M<sup>2</sup> BEDROOMS 3
BATHROOM 3
CAR SPACES 2

### SECOND FLOOR



### FIRST FLOOR



### GROUND FLOOR



# Six

INTERNAL 128 M²
GARAGE/CARPARK 45 M²
P.O.S. 23 M²
TOTAL 206 M²
LAND AREA 113 M²

# Clifford

BEDROOMS 3
BATHROOM 2
CAR SPACES 2

### SECOND FLOOR



### FIRST FLOOR



### GROUND FLOOR



LANEWAY