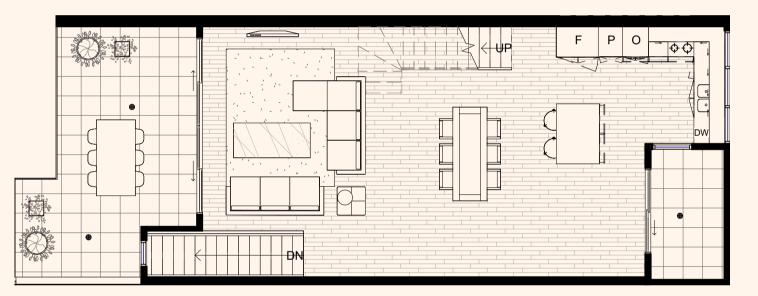

# One

INTERNAL 152 M<sup>2</sup>
GARAGE 37 M<sup>2</sup>
P.O.S. 24 M<sup>2</sup>
TOTAL 228 M<sup>2</sup>
LAND AREA 95 M<sup>2</sup>

BEDROOMS 3
BATHROOM 3
CAR SPACES 2

### FIRST FLOOR