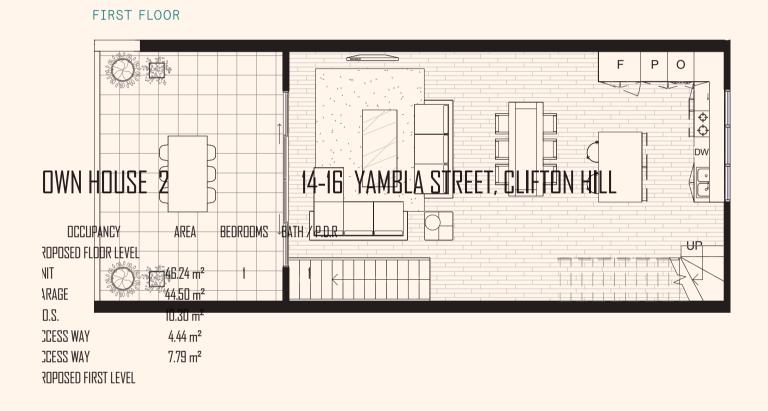

# One

INTERNAL 152 M<sup>2</sup>
GARAGE 37 M<sup>2</sup>
P.O.S. 24 M<sup>2</sup>
TOTAL 228 M<sup>2</sup>
LAND AREA 95 M<sup>2</sup>

BEDROOMS 3
BATHROOM 3
CAR SPACES 2

# SECOND FLOOR

### FIRST FLOOR



### GROUND FLOOR



## Two

INTERNAL 170 M<sup>2</sup>
GARAGE 45 M<sup>2</sup>
P.O.S. 36 M<sup>2</sup>
TOTAL 263 M<sup>2</sup>
LAND AREA 113 M<sup>2</sup> BEDROOMS 3
BATHROOM 3
CAR SPACES 2

### SECOND FLOOR







# Three

INTERNAL 190 M<sup>2</sup>
GARAGE 40 M<sup>2</sup>
P.O.S. 45 M<sup>2</sup>
TOTAL 284 M<sup>2</sup>
LAND AREA 116 M<sup>2</sup>

BEDROOMS 3
BATHROOM 3
STUDY 1
CAR SPACES 2

### SECOND FLOOR



### FIRST FLOOR



# GROUND FLOOR DN LAN STORAGE F P O

LANEWAY

Yambla

0 1 2

DISCLAIMER - These preliminary plans show the proposed town house layout as at the date of issue. Any furniture shown are for illustrative purposes only. The plans may change before construction is complete. The seller, its related companies and agents do not make any warranty as to the accuracy of these preliminary plans nor that they will not change. Buyers should note that the seller is permitted to make changes to the preliminary plans please refer to the contract of sale for full details.

# Four

INTERNA