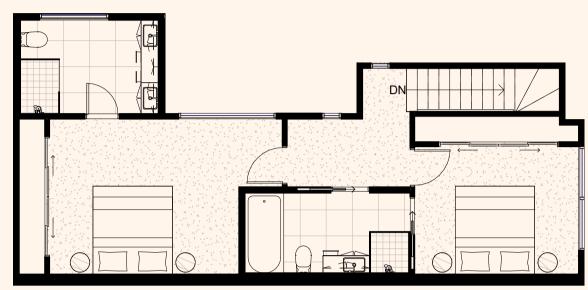

## Two

INTERNAL 170 M<sup>2</sup>
GARAGE 45 M<sup>2</sup>
P.O.S. 36 M<sup>2</sup>
TOTAL 263 M<sup>2</sup>
LAND AREA 113 M<sup>2</sup> BEDROOMS 3
BATHROOM 3
CAR SPACES 2

### SECOND FLOOR