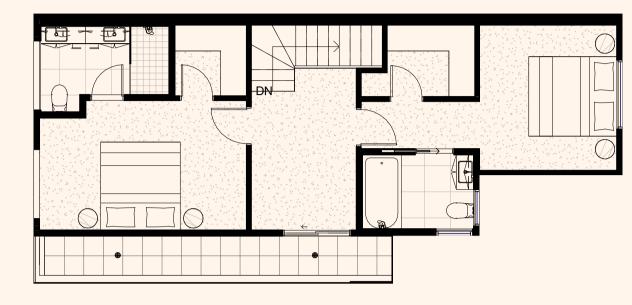

# One

INTERNAL 152 M<sup>2</sup>
GARAGE 37 M<sup>2</sup>
P.O.S. 24 M<sup>2</sup>
TOTAL 228 M<sup>2</sup>
LAND AREA 95 M<sup>2</sup>

BEDROOMS 3
BATHROOM 3
CAR SPACES 2

# SECOND FLOOR