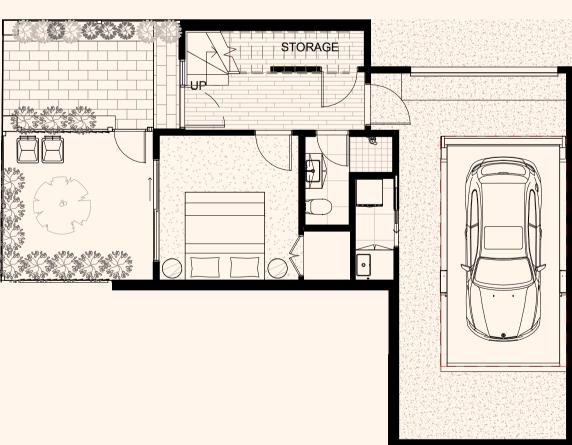

# One

INTERNAL 152 M<sup>2</sup>
GARAGE 37 M<sup>2</sup>
P.O.S. 24 M<sup>2</sup>
TOTAL 228 M<sup>2</sup>
LAND AREA 95 M<sup>2</sup>

BEDROOMS 3
BATHROOM 3
CAR SPACES 2

# SECOND FLOOR

### FIRST FLOOR



### GROUND FLOOR



## Two

INTERNAL 170 M<sup>2</sup>
GARAGE 45 M<sup>2</sup>
P.O.S. 36 M<sup>2</sup>
TOTAL 263 M<sup>2</sup>
LAND AREA 113 M<sup>2</sup> BEDROOMS 3
BATHROOM 3
CAR SPACES 2

### SECOND FLOOR







# Three

INTERNAL 190 M<sup>2</sup>
GARAGE 40 M<sup>2</sup>
P.O.S. 45 M<sup>2</sup>
TOTAL 284 M<sup>2</sup>
LAND AREA 116 M<sup>2</sup>

BEDROOMS 3
BATHROOM 3
STUDY 1
CAR SPACES 2

### SECOND FLOOR



### FIRST FLOOR



# GROUND FLOOR DN LAN STORAGE F P O

LANEWAY

Yambla

0 1 2

DISCLAIMER - These preliminary plans show the proposed town house layout as at the date of issue. Any furniture shown are for illustrative purposes only. The plans may change before construction is complete. The seller, its related companies and agents do not make any warranty as to the accuracy of these preliminary plan